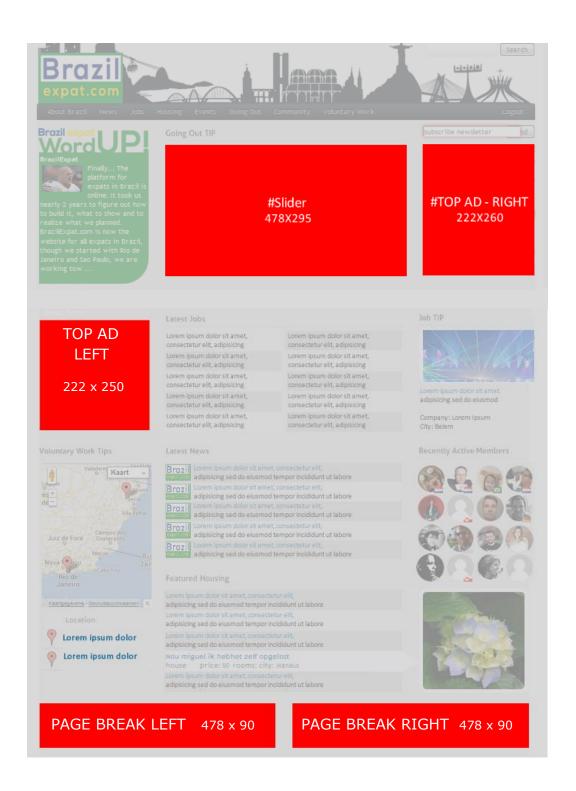

## **HOMEPAGE**

| Home page          | СРМ | impressions | Size (px) | Remarks          |
|--------------------|-----|-------------|-----------|------------------|
| Slider             | €   | 50,00       | 478x295   | one position     |
| Top-ad-1-right     | €   | 50,00       | 222x260   | max. 1 out of 3* |
| Top-ad-2-left      | €   | 45,00       | 222x250   | max. 1 out of 3* |
| Page-break-left    | €   | 25,00       | 478x90    | max. 1 out of 3* |
| Page-break-right   | €   | 25,00       | 478x90    | max. 1 out of 3* |
| Footer #1          | €   | 10,00       | 234x60    | ROS              |
| Footer #2          | €   | 10,00       | 234x60    | ROS              |
| Footer #3          | €   | 10,00       | 234x60    | ROS              |
| Footer #4          | €   | 10,00       | 234x60    | ROS              |
| Homepage-take over | €   | 150,00      | P.M.      | € 250,- when ROS |

| Miscellaneous (featured)         | Per month |        | Size (px) | Remarks                                                                         |
|----------------------------------|-----------|--------|-----------|---------------------------------------------------------------------------------|
| Going out (Featured on Homepage) | €         | 500,00 | 485x260   | max. 5 out of 10 randomly featured on the homepage (50% chance per impression). |
| Job-Tip                          | €         | 100,00 |           | Also available<br>€ 25,- per week<br>image required!                            |
| Discount                         | €         | 20,00  | 224x300   | Random position on Discount page                                                |
| Voluntary-Tip                    | €         | -      |           | Random / Editors<br>Pick                                                        |
| Blog Tip                         | €         | -      |           | Random / Editors<br>Pick                                                        |