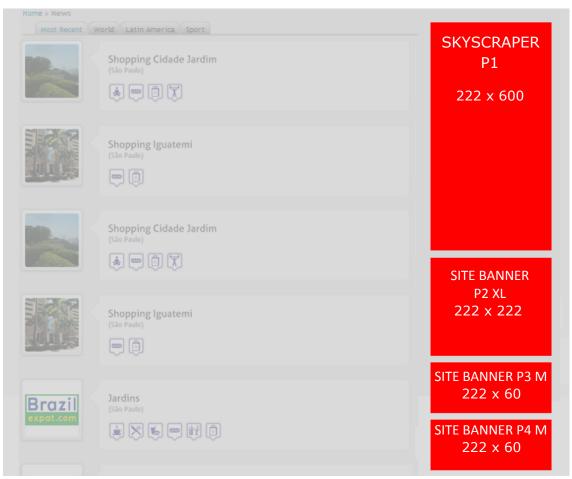

| Home page          | СРМ | impressions | Size (px) | Remarks          |
|--------------------|-----|-------------|-----------|------------------|
| Slider             | €   | 50,00       | 478x295   | one position     |
| Top-ad-1-right     | €   | 50,00       | 222x260   | max. 1 out of 3* |
| Top-ad-2-left      | €   | 45,00       | 222x250   | max. 1 out of 3* |
| Page-break-left    | €   | 25,00       | 478x90    | max. 1 out of 3* |
| Page-break-right   | €   | 25,00       | 478x90    | max. 1 out of 3* |
| Footer #1          | €   | 10,00       | 234x60    | ROS              |
| Footer #2          | €   | 10,00       | 234x60    | ROS              |
| Footer #3          | €   | 10,00       | 234x60    | ROS              |
| Footer #4          | €   | 10,00       | 234x60    | ROS              |
| Homepage-take over | €   | 150,00      | P.M.      | € 250,- when ROS |