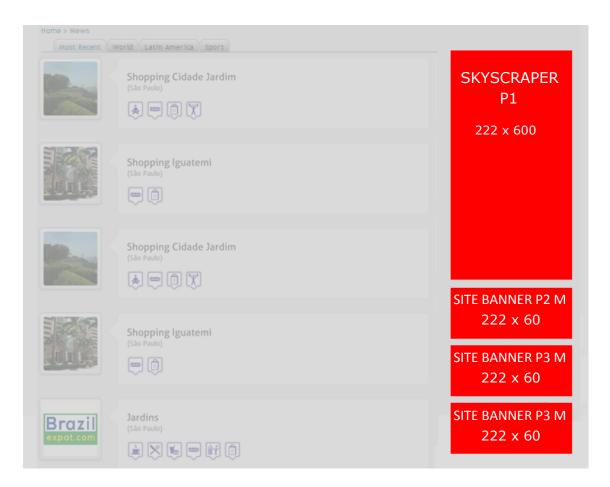

#### **OPTION 3:**

# **DISCOUNTS**

| All-subsites       | CPM in | mpressions | Size (px) | Remarks         |
|--------------------|--------|------------|-----------|-----------------|
| Leaderboard        | €      | 35,00      | 700x90    |                 |
| Sky scraper-P1     | €      | 30,00      | 222x600   |                 |
| Site-banner-P1 XL  | €      | 20,00      | 222x222   |                 |
| Site-banner-P2 XL  | €      | 20,00      | 222x222   |                 |
| Site-banner-P2 M   | €      | 10,00      | 222x60    |                 |
| Site-banner-P3 M   | €      | 10,00      | 222x60    |                 |
| Site-banner-P4 M   | €      | 10,00      | 222x60    |                 |
| Homepage-take over | €      | 150,00     | P.M.      | € 75,- when ROS |