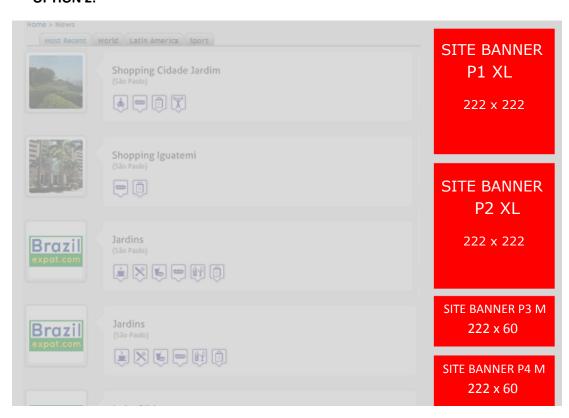

#### **OPTION 2:**

# **DISCOUNTS**

| All-subsites       | CPM in | mpressions | Size (px) | Remarks         |
|--------------------|--------|------------|-----------|-----------------|
| Leaderboard        | €      | 35,00      | 700x90    |                 |
| Sky scraper-P1     | €      | 30,00      | 222x600   |                 |
| Site-banner-P1 XL  | €      | 20,00      | 222x222   |                 |
| Site-banner-P2 XL  | €      | 20,00      | 222x222   |                 |
| Site-banner-P2 M   | €      | 10,00      | 222x60    |                 |
| Site-banner-P3 M   | €      | 10,00      | 222x60    |                 |
| Site-banner-P4 M   | €      | 10,00      | 222x60    |                 |
| Homepage-take over | €      | 150,00     | P.M.      | € 75,- when ROS |