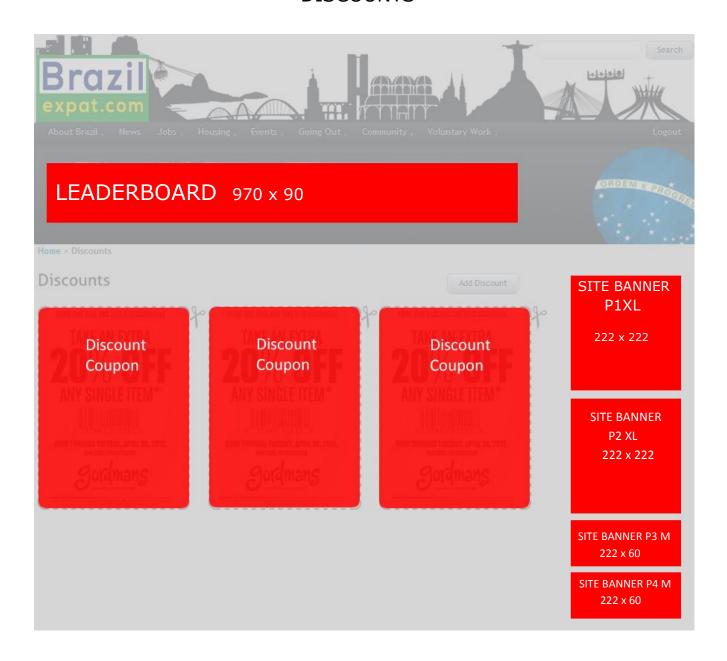

# **DISCOUNTS**

| All-subsites       | CPM in | mpressions | Size (px) | Remarks         |
|--------------------|--------|------------|-----------|-----------------|
| Leaderboard        | €      | 35,00      | 700x90    |                 |
| Sky scraper-P1     | €      | 30,00      | 222x600   |                 |
| Site-banner-P1 XL  | €      | 20,00      | 222x222   |                 |
| Site-banner-P2 XL  | €      | 20,00      | 222x222   |                 |
| Site-banner-P2 M   | €      | 10,00      | 222x60    |                 |
| Site-banner-P3 M   | €      | 10,00      | 222x60    |                 |
| Site-banner-P4 M   | €      | 10,00      | 222x60    |                 |
| Homepage-take over | €      | 150,00     | P.M.      | € 75,- when ROS |