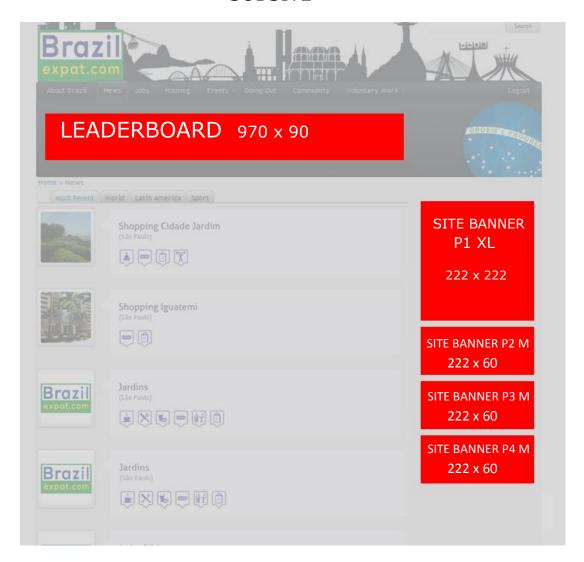

### **SUBSITE**

# **DISCOUNTS**

| All-subsites       | CPM in | mpressions | Size (px) | Remarks         |
|--------------------|--------|------------|-----------|-----------------|
| Leaderboard        | €      | 35,00      | 700x90    |                 |
| Sky scraper-P1     | €      | 30,00      | 222x600   |                 |
| Site-banner-P1 XL  | €      | 20,00      | 222x222   |                 |
| Site-banner-P2 XL  | €      | 20,00      | 222x222   |                 |
| Site-banner-P2 M   | €      | 10,00      | 222x60    |                 |
| Site-banner-P3 M   | €      | 10,00      | 222x60    |                 |
| Site-banner-P4 M   | €      | 10,00      | 222x60    |                 |
| Homepage-take over | €      | 150,00     | P.M.      | € 75,- when ROS |