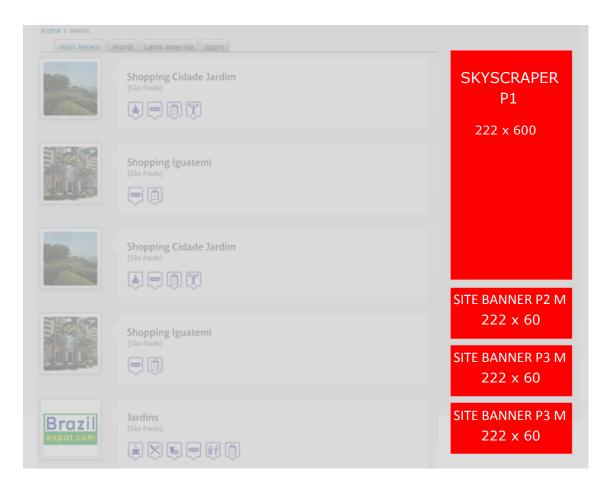

# **DISCOUNTS**

| All-subsites       | CPM in | mpressions | Size (px) | Remarks         |
|--------------------|--------|------------|-----------|-----------------|
| Leaderboard        | €      | 35,00      | 700x90    |                 |
| Sky scraper-P1     | €      | 30,00      | 222x600   |                 |
| Site-banner-P1 XL  | €      | 20,00      | 222x222   |                 |
| Site-banner-P2 XL  | €      | 20,00      | 222x222   |                 |
| Site-banner-P2 M   | €      | 10,00      | 222x60    |                 |
| Site-banner-P3 M   | €      | 10,00      | 222x60    |                 |
| Site-banner-P4 M   | €      | 10,00      | 222x60    |                 |
| Homepage-take over | €      | 150,00     | P.M.      | € 75,- when ROS |

**NOTE:** Impressions are calculated by Google Analytics. IP addresses from our IT department have been excluded from the count.

| Miscellaneous (Site) |   |             | Size (px) | Remarks         |
|----------------------|---|-------------|-----------|-----------------|
| Going out-Tip        | € | 20,00/80,00 |           | See "Tip Audit" |