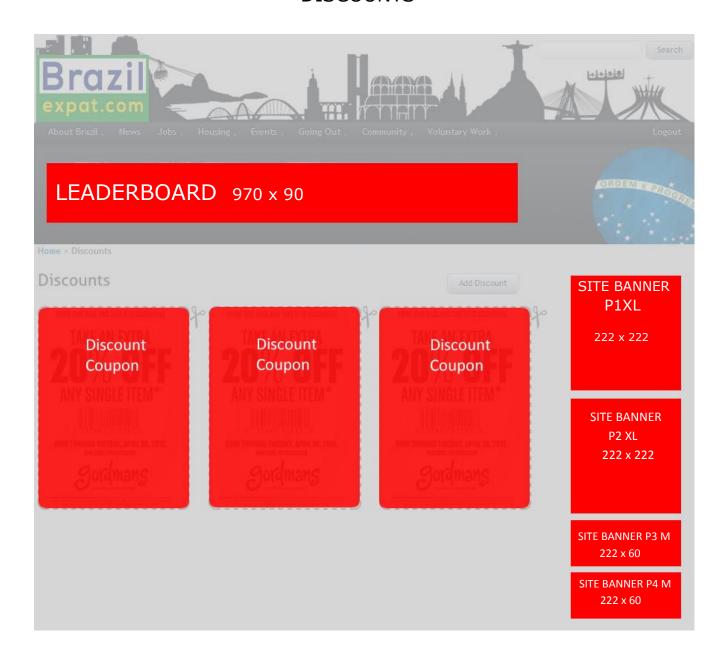

# **DISCOUNTS**

| All-subsites       | CPM in | mpressions | Size (px) | Remarks         |
|--------------------|--------|------------|-----------|-----------------|
| Leaderboard        | €      | 35,00      | 700x90    |                 |
| Sky scraper-P1     | €      | 30,00      | 222x600   |                 |
| Site-banner-P1 XL  | €      | 20,00      | 222x222   |                 |
| Site-banner-P2 XL  | €      | 20,00      | 222x222   |                 |
| Site-banner-P2 M   | €      | 10,00      | 222x60    |                 |
| Site-banner-P3 M   | €      | 10,00      | 222x60    |                 |
| Site-banner-P4 M   | €      | 10,00      | 222x60    |                 |
| Homepage-take over | €      | 150,00     | P.M.      | € 75,- when ROS |

**NOTE:** Impressions are calculated by Google Analytics. IP addresses from our IT department have been excluded from the count.

| Miscellaneous (Site) |   |             | Size (px) | Remarks         |
|----------------------|---|-------------|-----------|-----------------|
| Going out-Tip        | € | 20,00/80,00 |           | See "Tip Audit" |