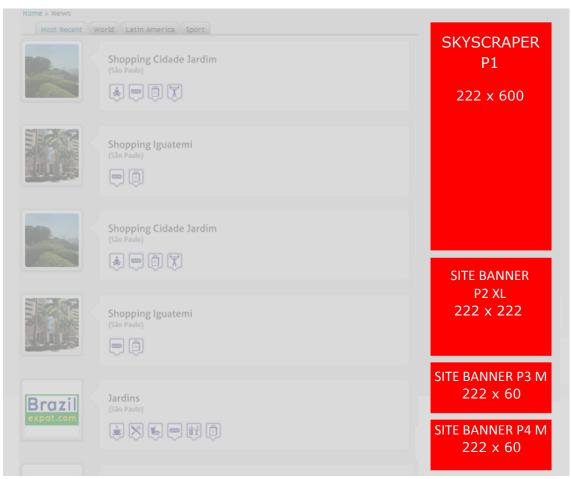

| €         | 100,00 |           | Also available<br>€ 25,- per week<br>image required!                            |
| Discount                         | €         | 20,00  | 224x300   | Random position on Discount page                                                |
| Voluntary-Tip                    | €         | -      |           | Random / Editors<br>Pick                                                        |
| Blog Tip                         | €         | -      |           | Random / Editors<br>Pick                                                        |

**NOTE:** Impressions are calculated by Google Analytics. IP addresses from our IT department have been excluded from the count.

### **SUBSITE**



#### **OPTION 2:**



#### **OPTION 3:**



#### **OPTION 4:**



# **DISCOUNTS**



| All-subsites       | CPM in | mpressions | Size (px) | Remarks         |
|--------------------|--------|------------|-----------|-----------------|
| Leaderboard        | €      | 35,00      | 700x90    |                 |
| Sky scraper-P1     | €      | 30,00      | 222x600   |                 |
| Site-banner-P1 XL  | €      | 20,00      | 222x222   |                 |
| Site-banner-P2 XL  | €      | 20,00      | 222x222   |                 |
| Site-banner-P2 M   | €      | 10,00      | 222x60    |                 |
| Site-banner-P3 M   | €      | 10,00      | 222x60    |                 |
| Site-banner-P4 M   | €      | 10,00      | 222x60    |                 |
| Homepage-take over | €      | 150,00     | P.M.      | € 75,- when ROS |

**NOTE:** Impressions are ca