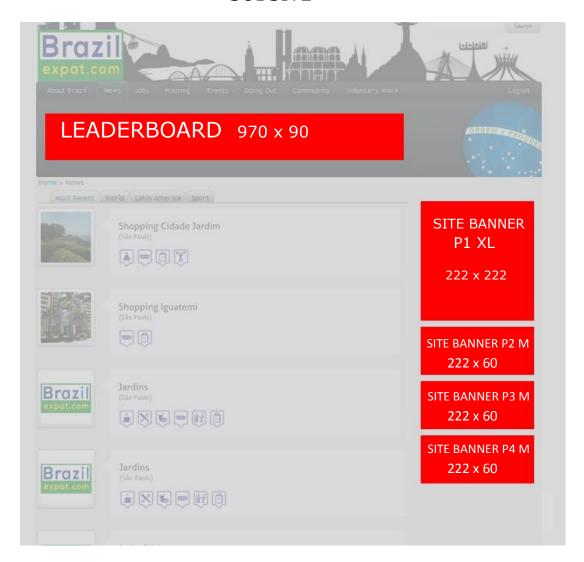

# **DISCOUNTS**

| All-subsites       | CPM in | mpressions | Size (px) | Remarks         |
|--------------------|--------|------------|-----------|-----------------|
| Leaderboard        | €      | 35,00      | 700x90    |                 |
| Sky scraper-P1     | €      | 30,00      | 222x600   |                 |
| Site-banner-P1 XL  | €      | 20,00      | 222x222   |                 |
| Site-banner-P2 XL  | €      | 20,00      | 222x222   |                 |
| Site-banner-P2 M   | €      | 10,00      | 222x60    |                 |
| Site-banner-P3 M   | €      | 10,00      | 222x60    |                 |
| Site-banner-P4 M   | €      | 10,00      | 222x60    |                 |
| Homepage-take over | €      | 150,00     | P.M.      | € 75,- when ROS |

**NOTE:** Impressions are calculated by Google Analytics. IP addresses from our IT department have been excluded from the count.

| Miscellaneous (Site) |   |             | Size (px) | Remarks         |
|----------------------|---|-------------|-----------|-----------------|
| Going out-Tip        | € | 20,00/80,00 |           | See "Tip Audit" |