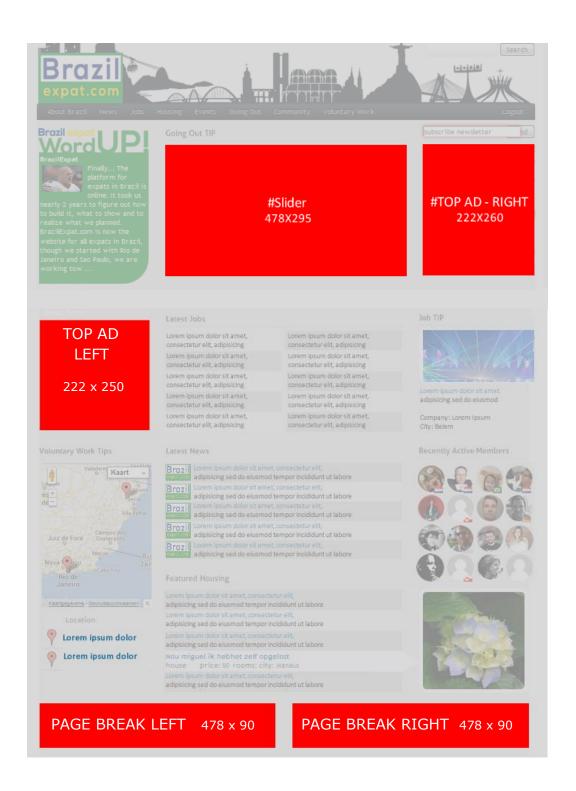

| Home page          | СРМ | impressions | Size (px) | Remarks          |
|--------------------|-----|-------------|-----------|------------------|
| Slider             | €   | 50,00       | 478x295   | one position     |
| Top-ad-1-right     | €   | 50,00       | 222x260   | max. 1 out of 3* |
| Top-ad-2-left      | €   | 45,00       | 222x250   | max. 1 out of 3* |
| Page-break-left    | €   | 25,00       | 478x90    | max. 1 out of 3* |
| Page-break-right   | €   | 25,00       | 478x90    | max. 1 out of 3* |
| Footer #1          | €   | 10,00       | 234x60    | ROS              |
| Footer #2          | €   | 10,00       | 234x60    | ROS              |
| Footer #3          | €   | 10,00       | 234x60    | ROS              |
| Footer #4          | €   | 10,00       | 234x60    | ROS              |
| Homepage-take over | €   | 150,00      | P.M.      | € 250,- when ROS |

| Miscellaneous (featured)         | Per month |        | Size (px) | Remarks                                                                         |
|----------------------------------|-----------|--------|-----------|---------------------------------------------------------------------------------|
| Going out (Featured on Homepage) | €         | 500,00 | 485x260   | max. 5 out of 10 randomly featured on the homepage (50% chance per impression). |
| Job-Tip                          | €         | 100,00 |           | Also available<br>€ 25,- per week<br>image required!                            |
| Discount                         | €         | 20,00  | 224x300   | Random position on Discount page                                                |
| Voluntary-Tip                    | €         | -      |           | Random / Editors<br>Pick                                                        |
| Blog Tip                         | €         | -      |           | Random / Editors<br>Pick                                                        |