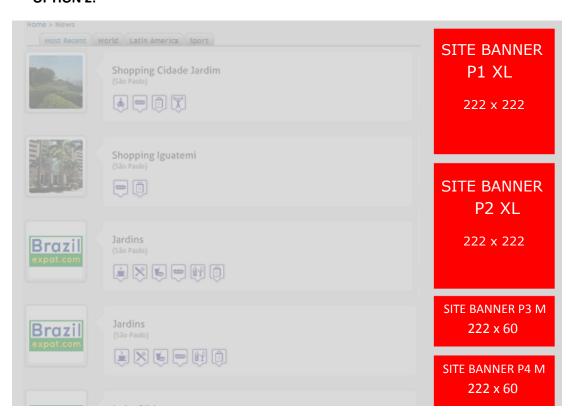

# **DISCOUNTS**

| All-subsites       | CPM in | mpressions | Size (px) | Remarks         |
|--------------------|--------|------------|-----------|-----------------|
| Leaderboard        | €      | 35,00      | 700x90    |                 |
| Sky scraper-P1     | €      | 30,00      | 222x600   |                 |
| Site-banner-P1 XL  | €      | 20,00      | 222x222   |                 |
| Site-banner-P2 XL  | €      | 20,00      | 222x222   |                 |
| Site-banner-P2 M   | €      | 10,00      | 222x60    |                 |
| Site-banner-P3 M   | €      | 10,00      | 222x60    |                 |
| Site-banner-P4 M   | €      | 10,00      | 222x60    |                 |
| Homepage-take over | €      | 150,00     | P.M.      | € 75,- when ROS |

**NOTE:** Impressions are calculated by Google Analytics. IP addresses from our IT department have been excluded from the count.

| Miscellaneous (Site) |   |             | Size (px) | Remarks         |
|----------------------|---|-------------|-----------|-----------------|
| Going out-Tip        | € | 20,00/80,00 |           | See "Tip Audit" |